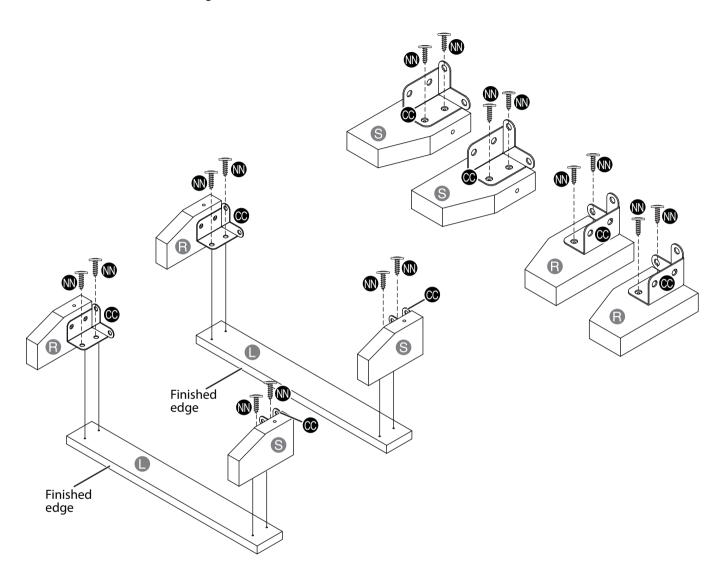

#### Step 8: Install the corner brackets

- 1 Fasten four corner brackets (CC) to the feet (R and S) using two black 9/16" large head screws (NN) per bracket.
- 2 Make sure that the narrow edges of the feet (R and S) face the same direction as the finished edges of the side skirts (L).
- 3 Fasten the feet (**R** and **S**) to the side skirts (**L**) by inserting two black 9/16" large head screws (**NN**) through each corner bracket (**CC**). Tighten the screws.